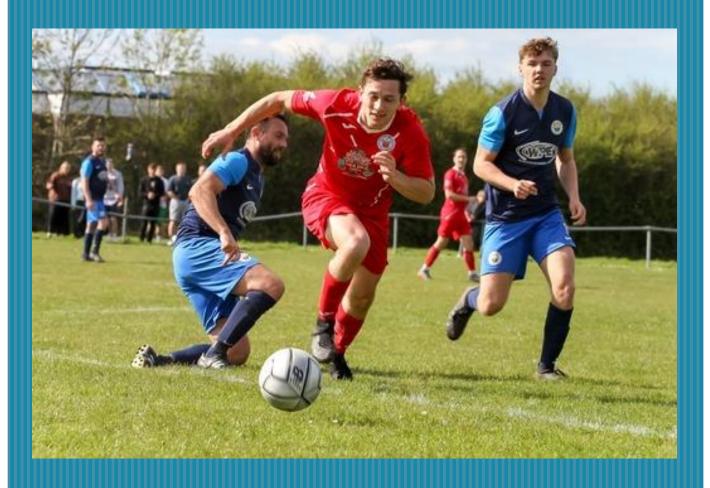

## BALTI SPORTS FC BLANDFORD UNITED FC

(1)

2

(1)

Balti Sports blew the title race wide open as they handed previously unbeaten Blandford United their 1<sup>st</sup> League defeat of the season in the Dorset Premier Football League at Cranford Avenue.

Balti took the game to their opponants from the off as they looked to unsettle the League leaders and took the lead when good work by Matt Chambrs saw a shot by STEF STAVRINOS somehow squirm under the visiting keeper and just crossing the line, Balti should have then doubled their lead bu Ethan Devaney just couldn't

connect to an excellent ball from Matt Chambers. Back came the Royals and they drew level when STEVE SMITH headed in from a corner.

#### HT 1-1

The second half followed much the same pattern as the 1<sup>st</sup> with the hosts enjoying good periods of play but they had to also defend valiantly as the Royals pushed

forward in search of a 2<sup>nd</sup> goal, however it was the hosts who scored next as that man STEF STAVRINOS received the ball on the line before half way running forward and scoring with a shot that went in off the post, what a finish. Back came Blandford and Mark Ford should have equalised when well placed but he

shot staight at the home keeper. With time running out the Royals threw everything at Balti but they defended to a man and held on for this deserved win.

Photos courtesy of: Matt & Cameron Gale -Behind the Fence Photography