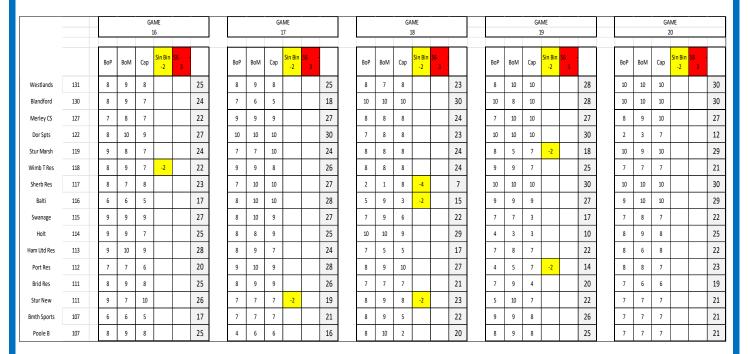

#### **INDEX** Welcome 2 16th & 17th March 2024 3 - 4 **League Match Reports** 20<sup>th</sup> March 2024 **League Match Reports** 5 - 9 **FA Inter League Cup** 10 - 12 THE FA INTER-LEAGUE CUP **DCFA – County Corner** 13 **League Table & Upcoming Fixtures** 14 League Cup 2023 - 2024 15 16 - 17 County Cups 2023 - 2024 **DPL Respect Table** 18 **DPL Club Map 2023 - 2024** 19