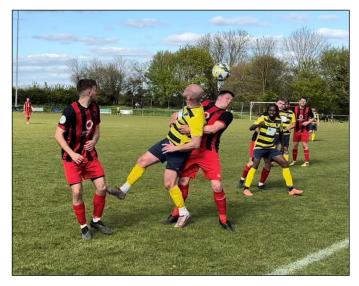

## BALTI SPORTS FC BLANDFORD UNITED FC

(1)

2

(1)

Balti Sports blew the title race wide open as they handed previously unbeaten Blandford United their 1<sup>st</sup> League defeat of the season in the Dorset Premier Football League at Cranford Avenue.

Balti took the game to their opponants from the off as they looked to unsettle the League leaders and took the lead when good work by Matt Chambrs saw a shot by STEF STAVRINOS somehow squirm under the visiting keeper and just crossing the line, Balti should have then doubled their lead bu Ethan Devaney just couldn't

connect to an excellent ball from Matt Chambers. Back came the Royals and they drew level when STEVE SMITH headed in from a corner.

#### HT 1-1

The second half followed much the same pattern as the 1<sup>st</sup> with the hosts enjoying good periods of play but they had to also defend valiantly as the Royals pushed

forward in search of a 2<sup>nd</sup> goal, however it was the hosts who scored next as that man STEF STAVRINOS received the ball on the line before half way running forward and scoring with a shot that went in off the post, what a finish. Back came Blandford and Mark Ford should have equalised when well placed but he

shot staight at the home keeper. With time running out the Royals threw everything at Balti but they defended to a man and held on for this deserved win.

Photos courtesy of: Matt & Cameron Gale -Behind the Fence Photography