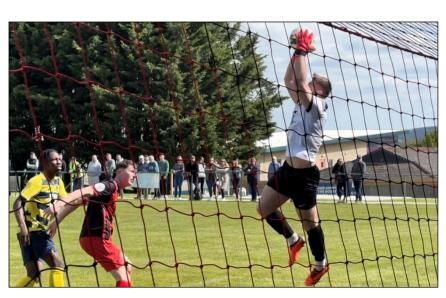

| POOLE BOROUGH FC          |   |
|---------------------------|---|
| WIMBORNE TOWN FC RESERVES | S |

(0) (1) 1

Wimborne Town Reserves take all three points at the Moor with two goals to keep the pressure up on the sides above them in the Dorset Premier Football League.

The visitors made a good start and Foden was called into action early with a smart save. Wimborne went one up after good work down Borough right hand side and easily finished from close range by SONNY PIKE. Conor Jevon for the hosts saw his tame shot easily saved then missed another good opportunity. Wimborne themselves missed a couple of good chances after good approach play.

#### HT 0-1

After a quiet start, Jevon again goes close for the hosts then Foden sticks out a leg to deflect the ball agonisingly past the Borough post to thwart the visitors. Fu then went close for Borough before CONOR JEVON capitalised on a goalkeeping error to roll the ball into an empty net to bring the sides level. The home side

grew in confidence and put the visitors under pressure without troubling their keeper. Then in the final minutes saw the visitors take advantage of poor defending with an edge of the box finish from FINLAY TOGHILL and another close range finish by ADDWELL CHIPANGURA to wrap the game up.

Photo courtesy of:

Sara Taylor - PBFC

The DPL, alas fell at their 1<sup>st</sup> hurdle in this season's competition going down 2-0 to the Thames Valley League, with the game played at the 3<sup>rd</sup> attempt after 2 Postponements due to the very wet weather experienced by many Leagues.